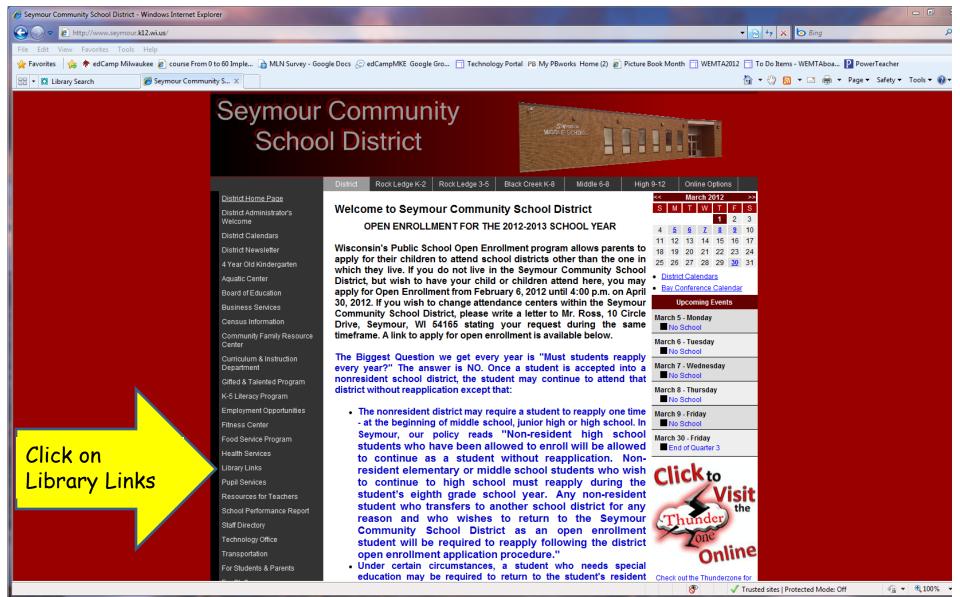

### Begin at the SCSD Website

# All of these libraries have online card catalogs!

### Select Seymour High School