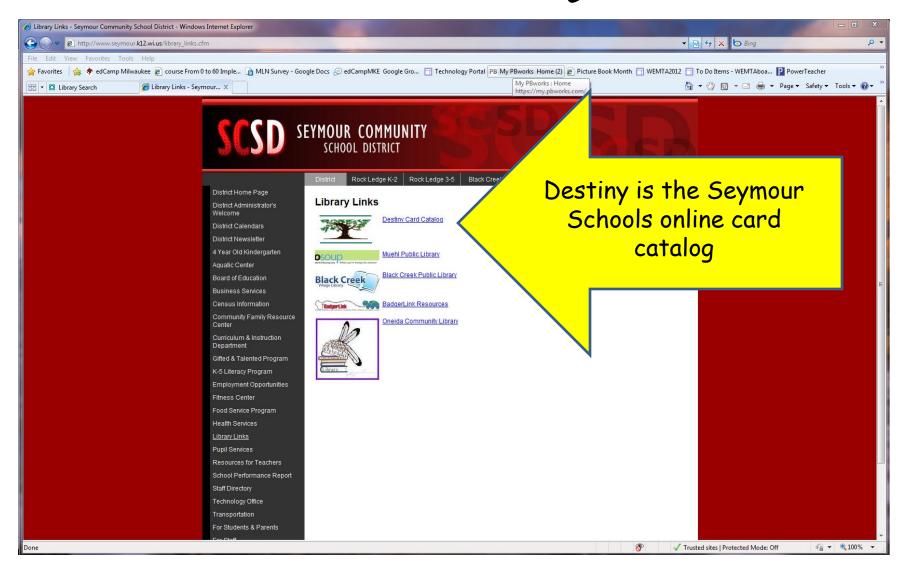

## Bookmark this site in your favorites, then Log in...

### Home tab...resources galore!

#### Catalog tab...books on the shelf!